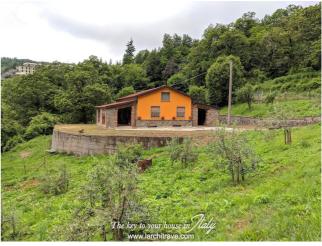

Partially restored barn set on a hillside with land and close to a picturesque town with shops and restaurants. The property is accessed through a gated drive.

The building has been partially restored and requires converting to accommodation. The roof and structure have been completed. There is electricity and water in the property. The property sits in 5,000 sqm (over an acre) of land comprising olive grove and chestnut woods.