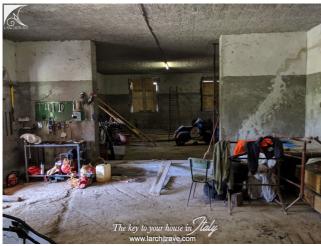

Partially restored barn set on a hillside with land and close to a picturesque town with shops and restaurants. The property is accessed through a gated drive.

The building has been partially restored and requires converting to accommodation. The roof and structure have been completed. There is electricity and water in the property. The property sits in 5,000 sqm (over an acre) of land comprising olive grove and chestnut woods.