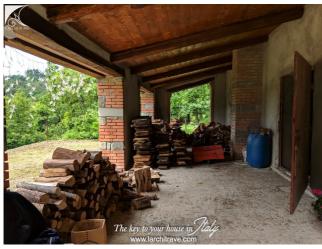

Partially restored barn set on a hillside with land and close to a picturesque town with shops and restaurants. The property is accessed through a gated drive.

The building has been partially restored and requires converting to accommodation. The roof and structure have been completed. There is electricity and water in the property. The property sits in 5,000 sqm (over an acre) of land comprising olive grove and chestnut woods.