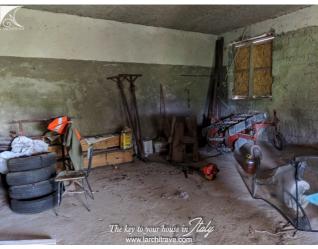

Partially restored barn set on a hillside with land and close to a picturesque town with shops and restaurants. The property is accessed through a gated drive.

The building has been partially restored and requires converting to accommodation. The roof and structure have been completed. There is electricity and water in the property. The property sits in 5,000 sqm (over an acre) of land comprising olive grove and chestnut woods.