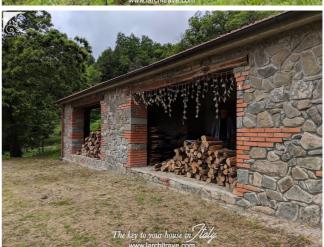

Partially restored barn set on a hillside with land and close to a picturesque town with shops and restaurants. The property is accessed through a gated drive.

The building has been partially restored and requires converting to accommodation. The roof and structure have been completed. There is electricity and water in the property. The property sits in 5,000 sqm (over an acre) of land comprising olive grove and chestnut woods.