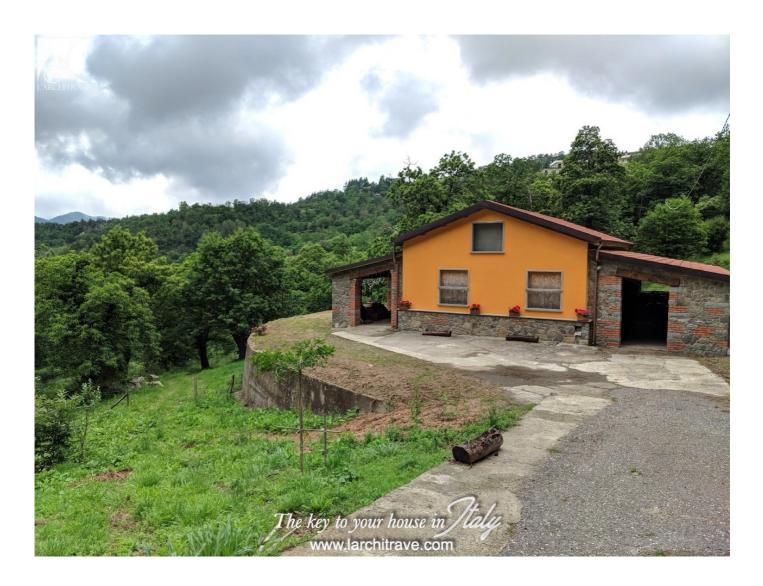

## **IL FAGIANO**

Tuscany, Lunigiana, Comano

€ 150,000

**Bedrooms:** 3 **Garden** Yes

Land: 5000 SQM Garage: Yes Parking: Yes

Floor Area: 150 SQM

Within 1 hour Of an airport: Yes

**Close To amenities** 

Partially restored barn set on a hillside with land and close to a picturesque town with shops and restaurants. The property is accessed through a gated drive.

The building has been partially restored and requires converting to accommodation. The roof and structure have been completed. There is electricity and water in the property. The property sits in 5,000 sqm (over an acre) of land comprising olive grove and chestnut woods.