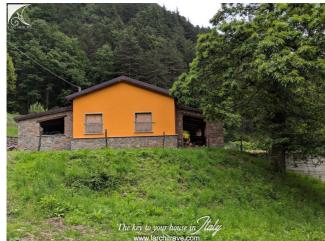

## **IL FAGIANO**

Tuscany, Lunigiana, Comano

€ 150,000

**Bedrooms:** 3 **Garden** Yes

Land: 5000 SQM Garage: Yes Parking: Yes

Floor Area: 150 SQM

Within 1 hour Of an airport: Yes

**Close To amenities** 

Partially restored barn set on a hillside with land and close to a picturesque town with shops and restaurants. The property is accessed through a gated drive.

The building has been partially restored and requires converting to accommodation. The roof and structure have been completed. There is electricity and water in the property. The property sits in 5,000 sqm (over an acre) of land comprising olive grove and chestnut woods.