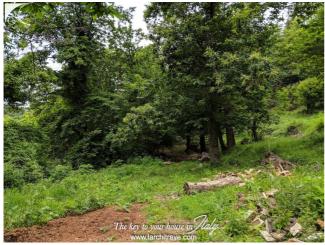

Partially restored barn set on a hillside with land and close to a picturesque town with shops and restaurants. The property is accessed through a gated drive.

The building has been partially restored and requires converting to accommodation. The roof and structure have been completed. There is electricity and water in the property. The property sits in 5,000 sqm (over an acre) of land comprising olive grove and chestnut woods.