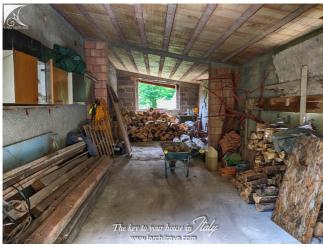

Partially restored barn set on a hillside with land and close to a picturesque town with shops and restaurants. The property is accessed through a gated drive.

The building has been partially restored and requires converting to accommodation. The roof and structure have been completed. There is electricity and water in the property. The property sits in 5,000 sqm (over an acre) of land comprising olive grove and chestnut woods.