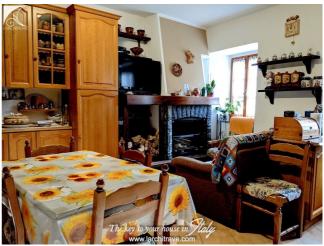

countryside views. Pretty garden. Walk to a very good restaurant. Just steps away from the village parking the front door is accessed up some external steps and leads in to an open kitchen/dining/living room with fireplace, a double bedroom and bathroom. Upstairs there are two further bedrooms (one double and one single) and another bathroom and a good, wrap-around balcony. Downstairs there is a good cantina for storage, a beautiful garden with open countryside views and with a barbecue. There is a large covered log store. All services are connected, there is central heating.