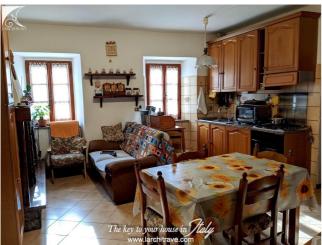

countryside views. Pretty garden. Walk to a very good restaurant. Just steps away from the village parking the front door is accessed up some external steps and leads in to an open kitchen/dining/living room with fireplace, a double bedroom and bathroom. Upstairs there are two further bedrooms (one double and one single) and another bathroom and a good, wrap-around balcony. Downstairs there is a good cantina for storage, a beautiful garden with open countryside views and with a barbecue. There is a large covered log store. All services are connected, there is central heating.