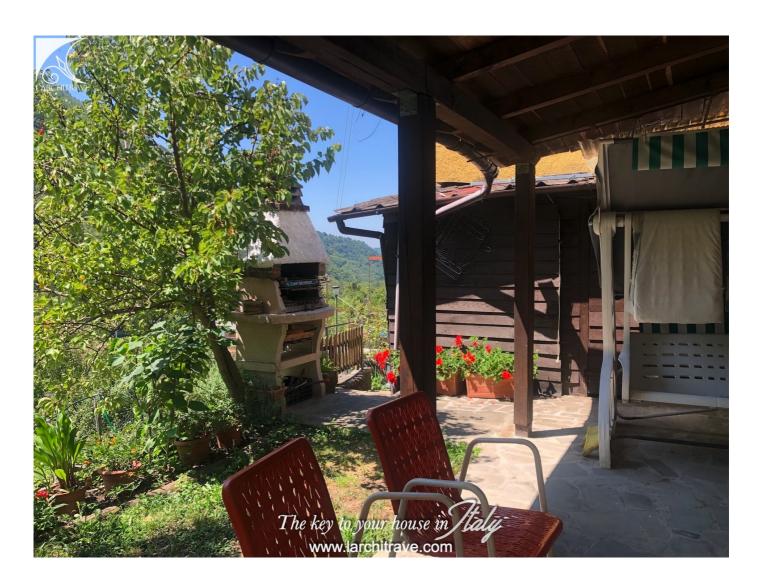

countryside views. Pretty garden. Walk to a very good restaurant. Just steps away from the village parking the front door is accessed up some external steps and leads in to an open kitchen/dining/living room with fireplace, a double bedroom and bathroom. Upstairs there are two further bedrooms (one double and one single) and another bathroom and a good, wrap-around balcony. Downstairs there is a good cantina for storage, a beautiful garden with open countryside views and with a barbecue. There is a large covered log store. All services are connected, there is central heating.

A short walk leads to the centre of the village which has a good baker, a very popular restaurant and a busy coffee bar. Comano is a town at the head of the Taverone valley with a backdrop of the breathtaking Apennine Mountains. There are many walking trails leading from Comano and the surrounding villages to the hills. The town, which is surrounded by the farming community, hosts an annual horse festival in the summer and offers a good selection of shops, restaurants and sport facilities.