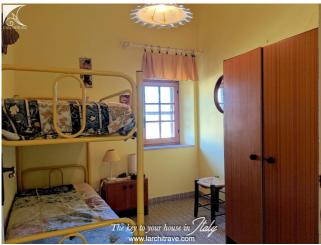

Presented in immaculate condition, this little house (79 sqm), all in stone and all on one level, is a gem. It is tucked away in a hidden corner of the village and has a portico entrance into the well-equipped modern kitchen. The living room is light and airy, with high ceiling, and a large fireplace. There are two double bedrooms and a single bedroom with a good window. There is a modern bathroom and in addition there is a cloakroom with WC.