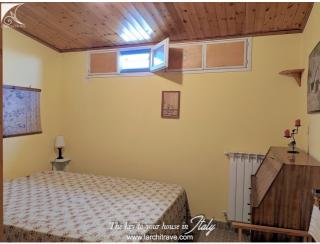

Presented in immaculate condition, this little house (79 sqm), all in stone and all on one level, is a gem. It is tucked away in a hidden corner of the village and has a portico entrance into the well-equipped modern kitchen. The living room is light and airy, with high ceiling, and a large fireplace. There are two double bedrooms and a single bedroom with a good window. There is a modern bathroom and in addition there is a cloakroom with WC.