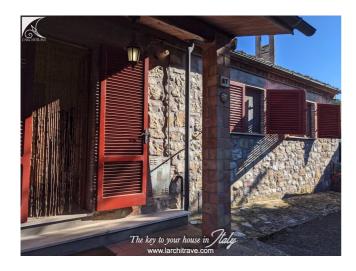

Presented in immaculate condition, this little house (79 sqm), all in stone and all on one level, is a gem. It is tucked away in a hidden corner of the village and has a portico entrance into the well-equipped modern kitchen. The living room is light and airy, with high ceiling, and a large fireplace. There are two double bedrooms and a single bedroom with a good window. There is a modern bathroom and in addition there is a cloakroom with WC.