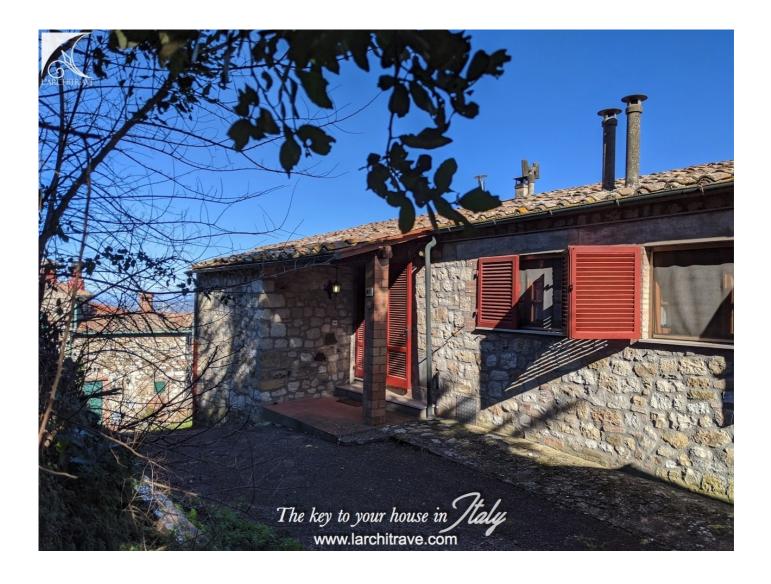

Stone semidetached house set in the beautiful hillside village of Libbiano di Pomarance, an exceptional little place which sits above the surrounding Tuscan countryside at 500 m above sea level and so enjoys a vast, open view.

Presented in immaculate condition, this little house (79 sqm), all in stone and all on one level, is a gem. It is tucked away in a hidden corner of the village and has a portico entrance into the well-equipped modern kitchen. The living room is light and airy, with high ceiling, and a large fireplace. There are two double bedrooms and a single bedroom with a good window. There is a modern bathroom and in addition there is a cloakroom with WC.