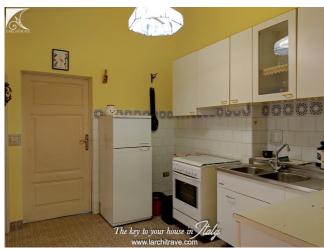

Presented in immaculate condition, this little house (79 sqm), all in stone and all on one level, is a gem. It is tucked away in a hidden corner of the village and has a portico entrance into the well-equipped modern kitchen. The living room is light and airy, with high ceiling, and a large fireplace. There are two double bedrooms and a single bedroom with a good window. There is a modern bathroom and in addition there is a cloakroom with WC.