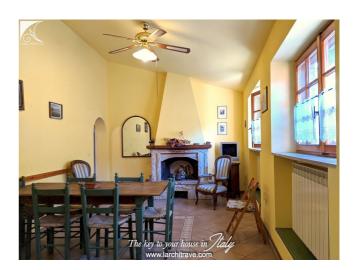

Presented in immaculate condition, this little house (79 sqm), all in stone and all on one level, is a gem. It is tucked away in a hidden corner of the village and has a portico entrance into the well-equipped modern kitchen. The living room is light and airy, with high ceiling, and a large fireplace. There are two double bedrooms and a single bedroom with a good window. There is a modern bathroom and in addition there is a cloakroom with WC.