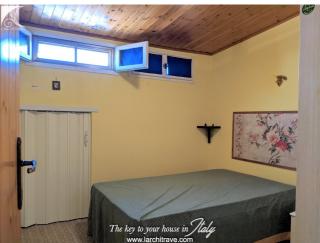

Presented in immaculate condition, this little house (79 sqm), all in stone and all on one level, is a gem. It is tucked away in a hidden corner of the village and has a portico entrance into the well-equipped modern kitchen. The living room is light and airy, with high ceiling, and a large fireplace. There are two double bedrooms and a single bedroom with a good window. There is a modern bathroom and in addition there is a cloakroom with WC.