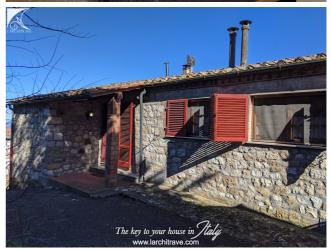

Stone semidetached house set in the beautiful hillside village of Libbiano di Pomarance, an exceptional little place which sits above the surrounding Tuscan countryside at 500 m above sea level and so enjoys a vast, open view.

Presented in immaculate condition, this little house (79 sqm), all in stone and all on one level, is a gem. It is tucked away in a hidden corner of the village and has a portico entrance into the well-equipped modern kitchen. The living room is light and airy, with high ceiling, and a large fireplace. There are two double bedrooms and a single bedroom with a good window. There is a modern bathroom and in addition there is a cloakroom with WC.

Easy access, parking and central heating.

This property offers a rare combination of easy living space and three bedrooms, on the edge of a lively, medieval village and within walking distance of a restaurant. This location is particularly cherished for the typically Tuscan feel and beauty and for the well-maintained houses, beautiful piazzas and charming cobbled streets. The location is excellent. The lovely hilltop village is surrounded by olive groves between Siena and Volterra, with easy access the coast and to Pisa airport. The surrounding countryside is beautiful. You can walk to the panoramic restaurant/bar in the village, with tables both indoors and on the large, sunny terrace.