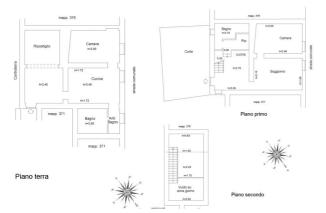

## **CASA TIZIANA**

Tuscany, Lunigiana, Podenzana

€ 100,000

**Bedrooms:** 2

Floor Area: 180 SQM

Within 1 hour Of an airport: Yes

**Close To amenities** 

EPC:

Set in a hill village above the Cinque Terre and Bay of the Poets and with distant sea views from the village.

The property has recently been restored by the current owner to provide a modern living accommodation in the context of an historical, stone building. Entered from the private courtyard and garden the property has a nicely fitted kitchen-diner and a spacious living room with full window and views to the countryside. The bedroom is beautiful with an exposed stone wall, and there is a modern bathroom. There is also a large mezzanine that offers the possibility of a second sleeping area.

The ground floor has also been restored and has an independent entrance with living room, kitchen, bedroom and bathroom. This is included in the sale. Perfect for a guest unit, or for home and rental options.