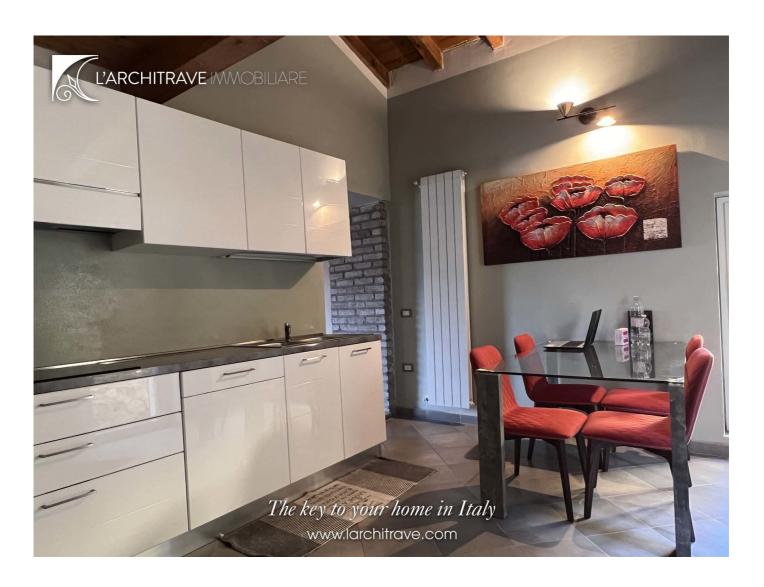

Set in a hill village above the Cinque Terre and Bay of the Poets and with distant sea views from the village.

The property has recently been restored by the current owner to provide a modern living accommodation in the context of an historical, stone building. Entered from the private courtyard and garden the property has a nicely fitted kitchen-diner and a spacious living room with full window and views to the countryside. The bedroom is beautiful with an exposed stone wall, and there is a modern bathroom. There is also a large mezzanine that offers the possibility of a second sleeping area.

The ground floor has also been restored and has an independent entrance with living room, kitchen, bedroom and bathroom. This is included in the sale. Perfect for a guest unit, or for home and rental options.