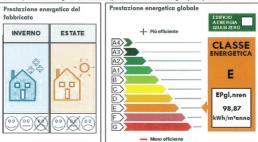

## PRESTAZIONE ENERGETICA E GLOBALE DEL FABBRICATO Prestazione energetica globale Prestazione energetica del fabbricato INVERNO CLASSE B (65,76) Se esistenti: EPgl,nren

## PRESTAZIONE ENERGETICA E GLOBALE DEL FABBRICATO

La sezione riporta l'indice di prestazione energetica globale non rinnovabile in funzione del fabbricato e dei servizi energetici pro nonché la prestazione energetica del fabbricato, a netto dei rendimento degli impianti presenti.