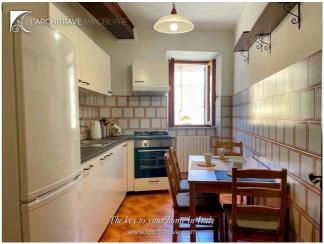

In the beautiful Piazza, the Church square, a pretty townhouse in such a quiet location although in the centre of the village.

The property is entered from a side lane into an entrance hall that leads to a spacious room that opens onto the square. On the first floor there is a kitchen-dining room, 1 double bedroom, a study and another room with fireplace which can be used as a living room with sofa bed to accommodate two more guests, bathroom and spectacular views over the valley of the Valdera hills. Walking distance to shops and restaurants and bars.