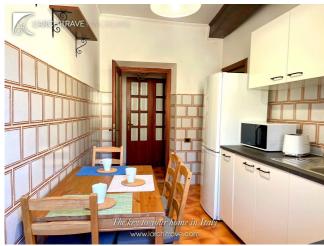

In the beautiful Piazza, the Church square, a pretty townhouse in such a quiet location although in the centre of the village.

The property is entered from a side lane into an entrance hall that leads to a spacious room that opens onto the square. On the first floor there is a kitchen-dining room, 1 double bedroom, a study and another room with fireplace which can be used as a living room with sofa bed to accommodate two more guests, bathroom and spectacular views over the valley of the Valdera hills. Walking distance to shops and restaurants and bars.