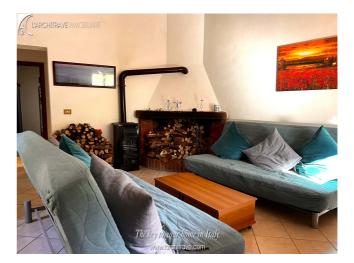

The property is entered to an open-plan living room / kitchen with fireplace, there are two bedrooms and a bathroom with shower.

A lovely courtyard at the front of the property offers a shaded area for 'al fresco' dining.