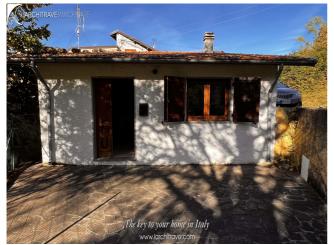

## CASA MORENA

Tuscany, Lunigiana, Fivizzano

Bedrooms: 2 Floor Area: 70 SQM

Within 1 hour Of an airport: Yes Close To amenities EPC: Set at the edge of an ancient hamlet in the hills above Fivizzano with lovely views over the chestnut hills.

The property is entered to an open-plan living room / kitchen with fireplace, there are two bedrooms and a bathroom with shower.

A lovely courtyard at the front of the property offers a shaded area for 'al fresco' dining.