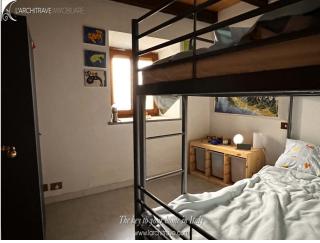

The property is entered to an open-plan living room / kitchen with fireplace, there are two bedrooms and a bathroom with shower.

A lovely courtyard at the front of the property offers a shaded area for 'al fresco' dining.