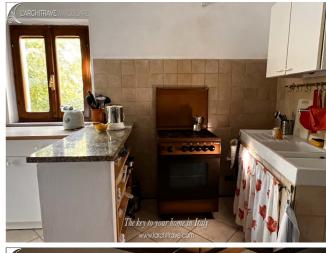

The property is entered to an open-plan living room / kitchen with fireplace, there are two bedrooms and a bathroom with shower.

A lovely courtyard at the front of the property offers a shaded area for 'al fresco' dining.