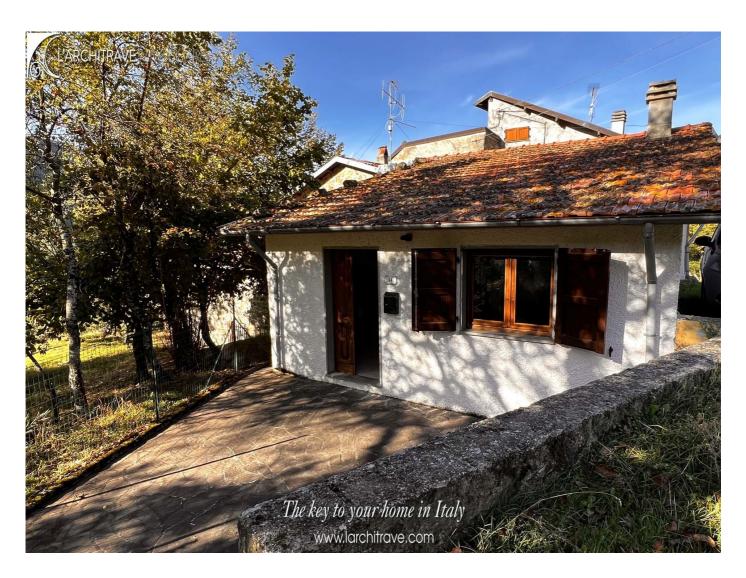

## CASA MORENA

Tuscany, Lunigiana, Fivizzano

Bedrooms: 2 Floor Area: 70 SQM

Within 1 hour Of an airport: Yes Close To amenities EPC: Set at the edge of an ancient hamlet in the hills above Fivizzano with lovely views over the chestnut hills.

The property is entered to an open-plan living room / kitchen with fireplace, there are two bedrooms and a bathroom with shower.

A lovely courtyard at the front of the property offers a shaded area for 'al fresco' dining.