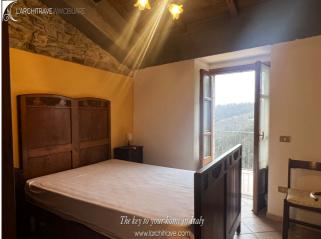

Lovingly restored stone house at the edge of a small village.

The property is entered from the medieval borgo to a covered portico with entrance to living room with fireplace, fitted kitchen and bathroom with store room with washing machine, upstairs there are two bedrooms opening onto panoramic terrace and bathroom.

The house has a wealth of character and is sold furnished.

The small village on the hillside together with the village of Bastia is dominated by a castle with four round towers. There are 360 degree views over the countryside and mountains. A ten minute drive through the olive groves from the town of Licciana Nardi.