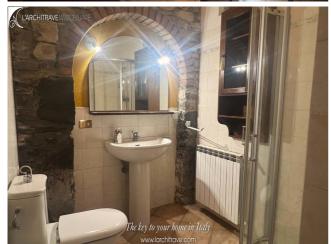

Lovingly restored stone house at the edge of a small village.

The property is entered from the medieval borgo to a covered portico with entrance to living room with fireplace, fitted kitchen and bathroom with store room with washing machine, upstairs there are two bedrooms opening onto panoramic terrace and bathroom.