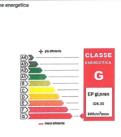

## PRESTAZIONE ENERGETICA E GLOBALE DEL FABBRICATO.

La sezione riporta l'indice di prestazione energetica globale non rinnovabile in funzione del fabbricato e dei servizi energetici presenti, nonche la prestazione energetica del fabbricato, a netto dei rendimento degli impianti presenti.