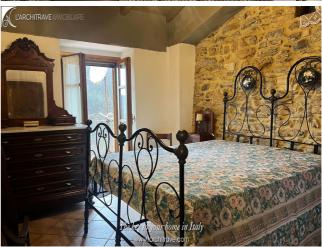

Lovingly restored stone house at the edge of a small village.

The property is entered from the medieval borgo to a covered portico with entrance to living room with fireplace, fitted kitchen and bathroom with store room with washing machine, upstairs there are two bedrooms opening onto panoramic terrace and bathroom.

The house has a wealth of character and is sold furnished.

The small village on the hillside together with the village of Bastia is dominated by a castle with four round towers. There are 360 degree views over the countryside and mountains. A ten minute drive through the olive groves from the town of Licciana Nardi.