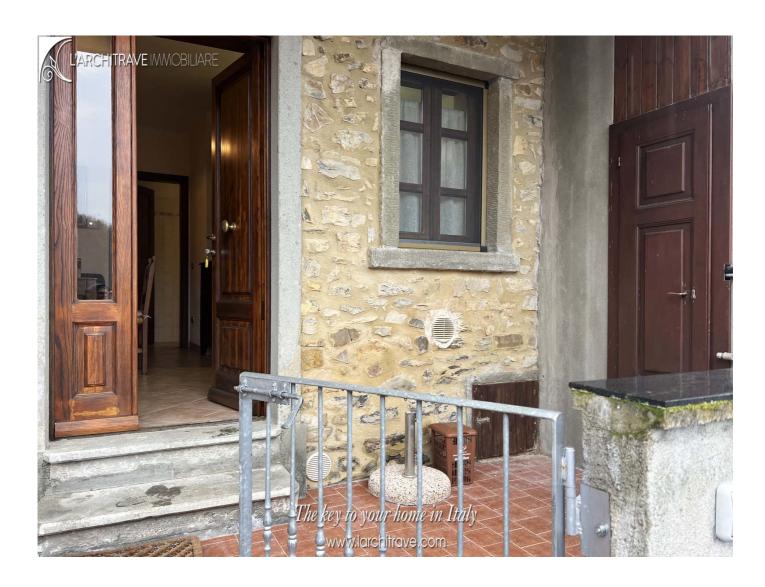

Lovingly restored stone house at the edge of a small village.

The property is entered from the medieval borgo to a covered portico with entrance to living room with fireplace, fitted kitchen and bathroom with store room with washing machine, upstairs there are two bedrooms opening onto panoramic terrace and bathroom.