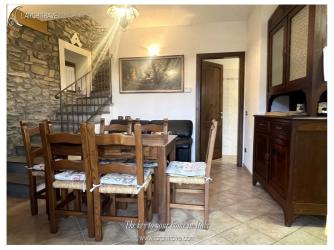

Lovingly restored stone house at the edge of a small village.

The property is entered from the medieval borgo to a covered portico with entrance to living room with fireplace, fitted kitchen and bathroom with store room with washing machine, upstairs there are two bedrooms opening onto panoramic terrace and bathroom.

The house has a wealth of character and is sold furnished.

The small village on the hillside together with the village of Bastia is dominated by a castle with four round towers. There are 360 degree views over the countryside and mountains. A ten minute drive through the olive groves from the town of Licciana Nardi.