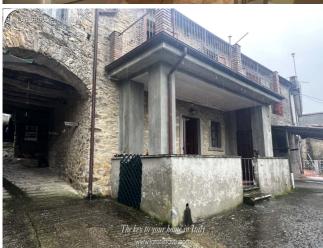

Lovingly restored stone house at the edge of a small village.

The property is entered from the medieval borgo to a covered portico with entrance to living room with fireplace, fitted kitchen and bathroom with store room with washing machine, upstairs there are two bedrooms opening onto panoramic terrace and bathroom.

The house has a wealth of character and is sold furnished.

The small village on the hillside together with the village of Bastia is dominated by a castle with four round towers. There are 360 degree views over the countryside and mountains. A ten minute drive through the olive groves from the town of Licciana Nardi.