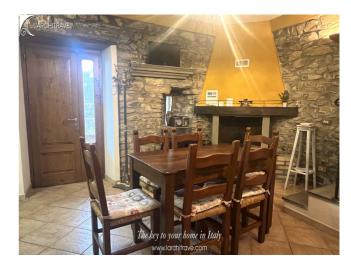

Lovingly restored stone house at the edge of a small village.

The property is entered from the medieval borgo to a covered portico with entrance to living room with fireplace, fitted kitchen and bathroom with store room with washing machine, upstairs there are two bedrooms opening onto panoramic terrace and bathroom.

The house has a wealth of character and is sold furnished.

The small village on the hillside together with the village of Bastia is dominated by a castle with four round towers. There are 360 degree views over the countryside and mountains. A ten minute drive through the olive groves from the town of Licciana Nardi.