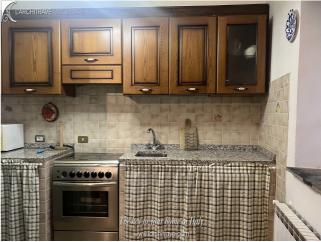

Lovingly restored stone house at the edge of a small village.

The property is entered from the medieval borgo to a covered portico with entrance to living room with fireplace, fitted kitchen and bathroom with store room with washing machine, upstairs there are two bedrooms opening onto panoramic terrace and bathroom.